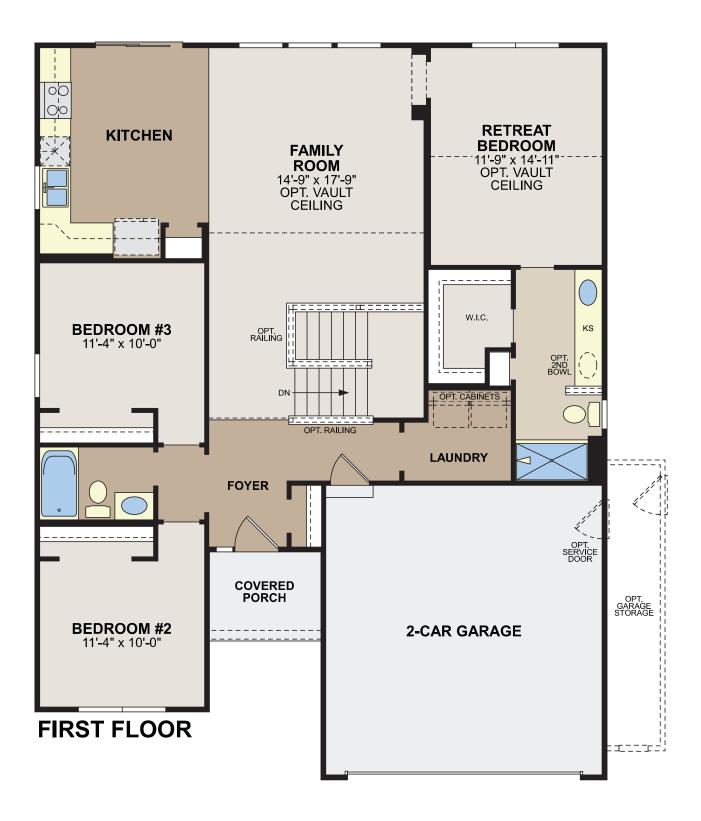

# Remington | Smart Series | Essential

Elevation A - shown w/opt. brick & opt. coach lights

Elevation B

Elevation C - shown w/opt. coach lights

All front elevations will include brick or stone wainscoting as shown on Elevation C. The front brick or stone wainscot will be constructed along the sides and rear.

Square Feet: 1,514

Bedrooms: 3 Full Baths: 2 Garages: 2 Stories: 1

Half Baths: 0

### Remington

**FIRST FLOOR** 