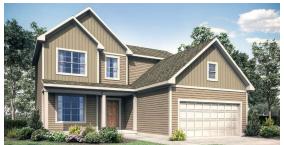

## Emerson | Smart Series | Essential

Elevation A - shown w/opt. brick & opt. coach lights

Elevation B

Elevation C - shown with opt. coach lights

All front elevations will include brick or stone wainscoting as shown on Elevation C. The front brick or stone wainscot will be constructed along the sides and rear.

Square Feet: 1,947 Half Baths: 1 Bedrooms: 3 plus loft Garages: 2 Full Baths: 2 Stories: 2

#### Emerson