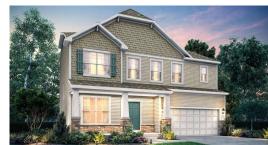

# Salinger | Smart Series | Essential

Elevation A - shown w/opt. brick & opt. coach lights

Elevation A

Elevation B

Elevation C - shown w/opt. coach lights

All front elevations will include brick or stone wainscoting as shown on Elevation C. The front brick or stone wainscot will be constructed along the sides and rear.