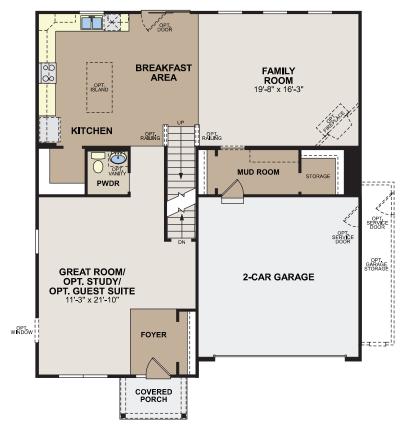

Square Feet: 1,947 Half Baths: 1 Bedrooms: 3 plus loft Garages: 2 Full Baths: 2 Stories: 2

#### Emerson

#### **SECOND FLOOR**