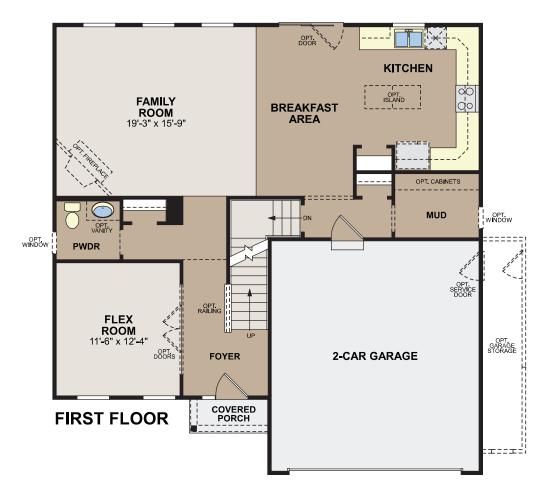

Elevation A

Elevation B

Elevation C - shown w/opt & coach lights

All front elevations will include brick or stone wainscoting as shown on Elevation C. The front brick or stone wainscot will be constructed along the sides and rear.

Square Feet: 1,420 Half Baths: 0
Bedrooms: 3 Garages: 2
Full Baths: 2 Stories: 1







### Yeats Smart Series Essential



Elevation A - shown w/opt. brick & opt. coach lights



Elevation A



Elevation B - shown w/opt. bonus room



Elevation C - shown w/opt. bonus room & opt. coach lights

All front elevations will include brick or stone wainscoting as shown on Elevation C. The front brick or stone wainscot will be constructed along the sides and rear.

Square Feet: 2,162 Half Baths: 1
Bedrooms: 3 Garages: 2
Full Baths: 2 Stories: 2



#### Yeats