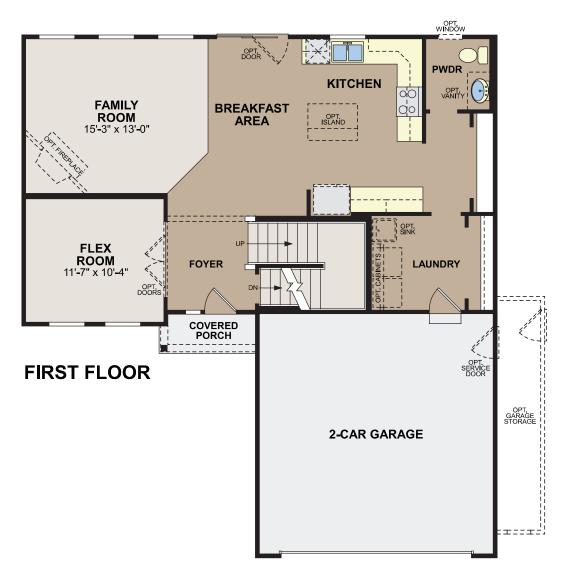

Elevation C - shown with opt. coach lights

All front elevations will include brick or stone wainscoting as shown on Elevation C. The front brick or stone wainscot will be constructed along the sides and rear.

Square Feet: 2,595 Half Baths: 1 Bedrooms: 4 plus loft Garages: 2 Full Baths: 2 Stories: 2



#### Sinclair



#### **FIRST FLOOR**



**SECOND FLOOR** 

### Steinbeck Smart Series Essential



Elevation A - shown w/opt. brick & opt. coach lights







Elevation A

Elevation B

Elevation C - shown w/opt. coach lights

All front elevations will include brick or stone wainscoting as shown on Elevation C. The front brick or stone wainscot will be constructed along the sides and rear.

Square Feet: 1,845 Half Baths: 1
Bedrooms: 3 Garages: 2
Full Baths: 2 Stories: 2



#### Steinbeck





### Thoreau

#### Smart Series Essential



Elevation A - shown w/opt. brick, full porch & opt. coach lights



Elevation A - shown with opt. coach lights



Elevation B - shown with opt. coach lights



Elevation C - shown with opt. coach lights

All front elevations will include brick or stone wainscoting as shown on Elevation C. The front brick or stone wainscot will be constructed along the sides and rear.

Square Feet: 3,067 Half Baths: 1 Bedrooms: 4 plus loft Garages: 2 Full Baths: 2 Stories: 2



#### Thoreau



**FIRST FLOOR** 



Because we are constantly improving our product, we reserve the right to revise, change, and/or substitute product features, dimensions, specifications, architectural details and designs without notice. This brochure is for illustration purposes only