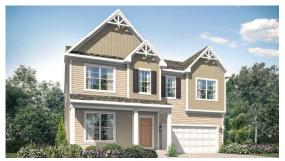

# Salinger | Smart Series | Essential

Elevation A - shown w/opt. brick & opt. coach lights

Elevation A

Elevation B

Elevation C - shown w/opt. coach lights

All front elevations will include brick or stone wainscoting as shown on Elevation C. The front brick or stone wainscot will be constructed along the sides and rear.

Square Feet: 2,310 Half Baths: 1 Bedrooms: 4 Garages: 2

Full Baths: 2 Stories: 2

### Salinger