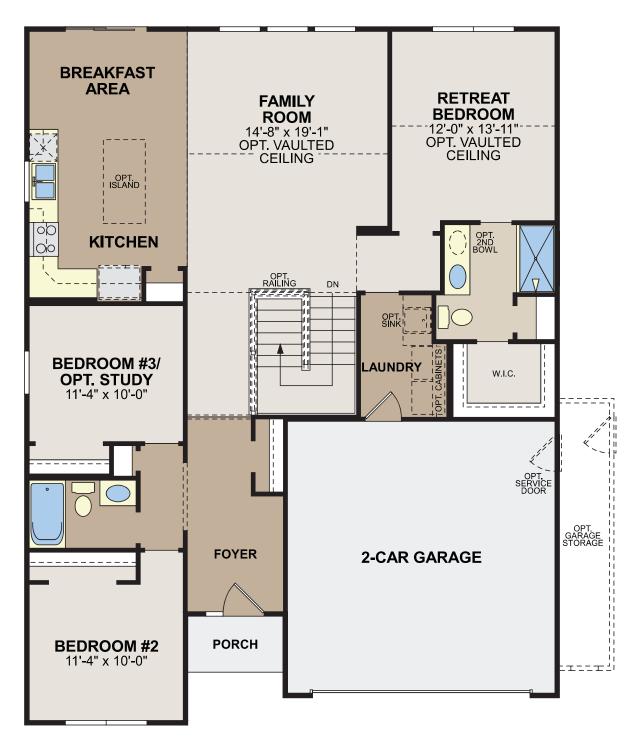

Square Feet: 1,514

Bedrooms: 3 Full Baths: 2 Garages: 2 Stories: 1

Half Baths: 0

### Remington

**FIRST FLOOR** 