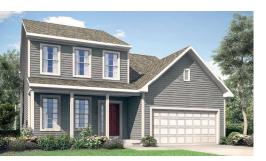

## Emerson | Smart Series | Essential

Elevation A - shown w/opt. brick & opt. coach lights

Elevation B

Elevation C - shown with opt. coach lights

All front elevations will include brick or stone wainscoting as shown on Elevation C. The front brick or stone wainscot will be constructed along the sides and rear.