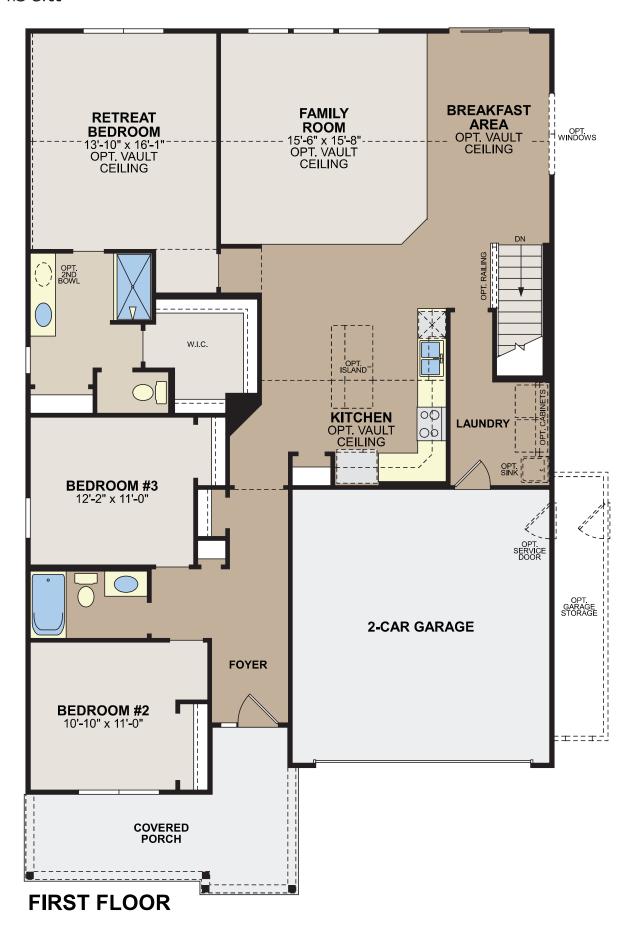

Square Feet: 1,514

Bedrooms: 3 Full Baths: 2 Garages: 2 Stories: 1

Half Baths: 0

### Remington

**FIRST FLOOR** 