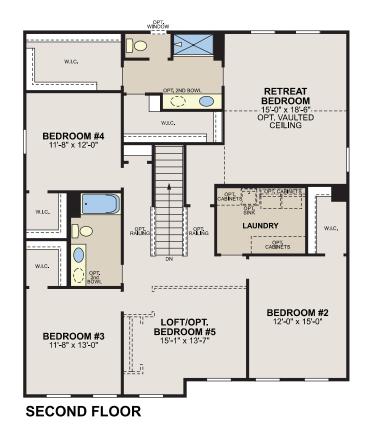

Square Feet: 1,947 Half Baths: 1 Bedrooms: 3 plus loft Garages: 2 Full Baths: 2 Stories: 2

#### Emerson

#### **SECOND FLOOR**