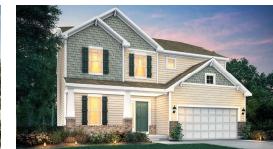

## Emerson | Smart Series | Essential

Elevation A - shown w/opt. brick & opt. coach lights

Elevation B

Elevation C - shown with opt. coach lights

All front elevations will include brick or stone wainscoting as shown on Elevation C. The front brick or stone wainscot will be constructed along the sides and rear.