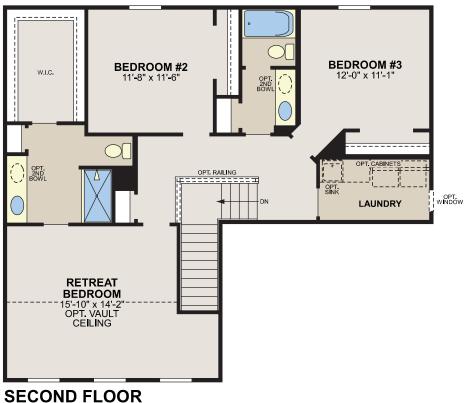

Elevation A

Elevation B

Elevation C - shown w/opt & coach lights

All front elevations will include brick or stone wainscoting as shown on Elevation C. The front brick or stone wainscot will be constructed along the sides and rear.

Square Feet: 1,420 Half Baths: 0
Bedrooms: 3 Garages: 2
Full Baths: 2 Stories: 1







### Yeats Smart Series Essential



Elevation A - shown w/opt. brick & opt. coach lights



Elevation A



Elevation B - shown w/opt. bonus room



Elevation C - shown w/opt. bonus room & opt. coach lights

All front elevations will include brick or stone wainscoting as shown on Elevation C. The front brick or stone wainscot will be constructed along the sides and rear.

Square Feet: 2,162 Half Baths: 1
Bedrooms: 3 Garages: 2
Full Baths: 2 Stories: 2



#### Yeats