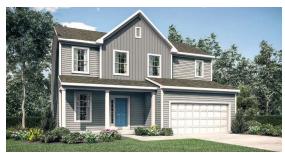

# Salinger | Smart Series | Essential

Elevation A - shown w/opt. brick & opt. coach lights

Elevation A

Elevation B

Elevation C - shown w/opt. coach lights

All front elevations will include brick or stone wainscoting as shown on Elevation C. The front brick or stone wainscot will be constructed along the sides and rear.

Square Feet: 2,310 Half Baths: 1 Bedrooms: 4 Garages: 2

Full Baths: 2 Stories: 2

### Salinger