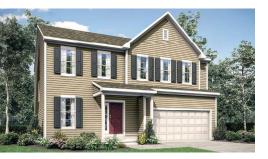

## Emerson | Smart Series | Essential

Elevation A - shown w/opt. brick & opt. coach lights

Elevation B

Elevation C - shown with opt. coach lights

All front elevations will include brick or stone wainscoting as shown on Elevation C. The front brick or stone wainscot will be constructed along the sides and rear.