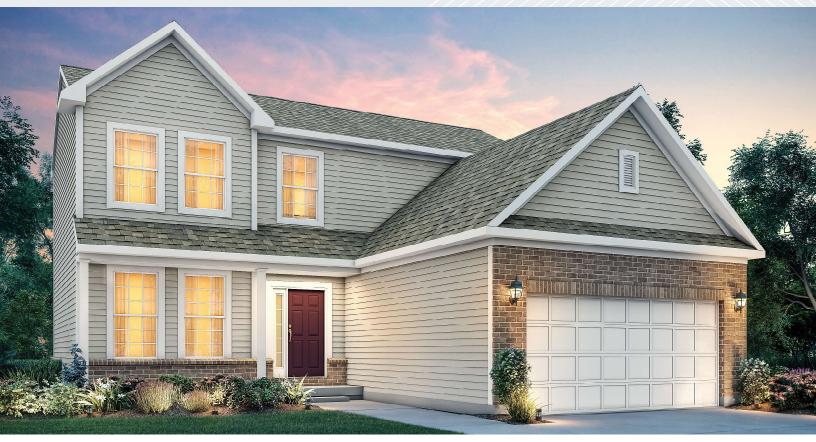

## Emerson | Smart Series | Essential

Elevation A - shown w/opt. brick & opt. coach lights

Elevation B

Elevation C - shown with opt. coach lights

All front elevations will include brick or stone wainscoting as shown on Elevation C. The front brick or stone wainscot will be constructed along the sides and rear.

Square Feet: 1,947 Half Baths: 1 Bedrooms: 3 plus loft Garages: 2 Full Baths: 2 Stories: 2