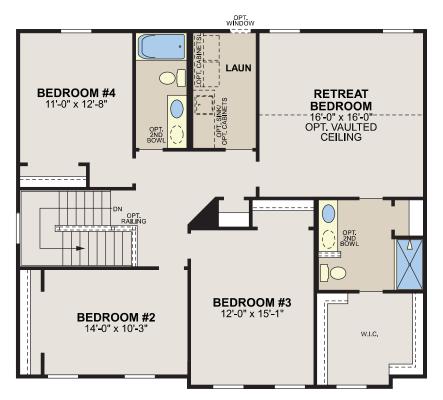

evation B



Elevation C - shown w/opt. coach lights

All front elevations will include brick or stone wainscoting as shown on Elevation C. The front brick or stone wainscot will be constructed along the sides and rear.

Square Feet: 1,514

Bedrooms: 3 Full Baths: 2 Garages: 2 Stories: 1

Half Baths: 0



### Remington



**FIRST FLOOR** 

# Salinger | Smart Series | Essential



Elevation A - shown w/opt. brick & opt. coach lights







Elevation A

Elevation B

Elevation C - shown w/opt. coach lights

All front elevations will include brick or stone wainscoting as shown on Elevation C. The front brick or stone wainscot will be constructed along the sides and rear.

Square Feet: 2,310 Half Baths: 1 Bedrooms: 4 Garages: 2

Full Baths: 2 Stories: 2



### Salinger



#### **FIRST FLOOR**



SECOND FLOOR

### Sinclair

#### Smart Series Essential



Elevation A - shown w/opt. brick, full porch & opt. coach lights



Elevation A - shown with opt. coach lights



Elevation B - shown with opt. coach lights



Elevation C - shown with opt. coach lights

All front elevations will include brick or stone wainscoting as shown on Elevation C. The front brick or stone wainscot will be constructed along the sides and rear.

Square Feet: 2,595 Half Baths: 1 Bedrooms: 4 plus loft Garages: 2 Full Baths: 2 Stories: 2



#### Sinclair



#### **FIRST FLOOR**



**SECOND FLOOR** 

### Steinbeck Smart Series Essential



Elevation A - shown w/opt. brick & opt. coach lights







Elevation A

Elevation B

Elevation C - shown w/opt. coach lights

All front elevations will include brick or ston