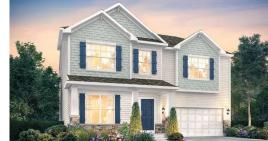

## Emerson | Smart Series | Essential

Elevation A - shown w/opt. brick & opt. coach lights

Elevation B

Elevation C - shown with opt. coach lights

All front elevations will include brick or stone wainscoting as shown on Elevation C. The front brick or stone wainscot will be constructed along the sides and rear.

Square Feet: 1,947 Half Baths: 1 Bedrooms: 3 plus loft Garages: 2 Full Baths: 2 Stories: 2