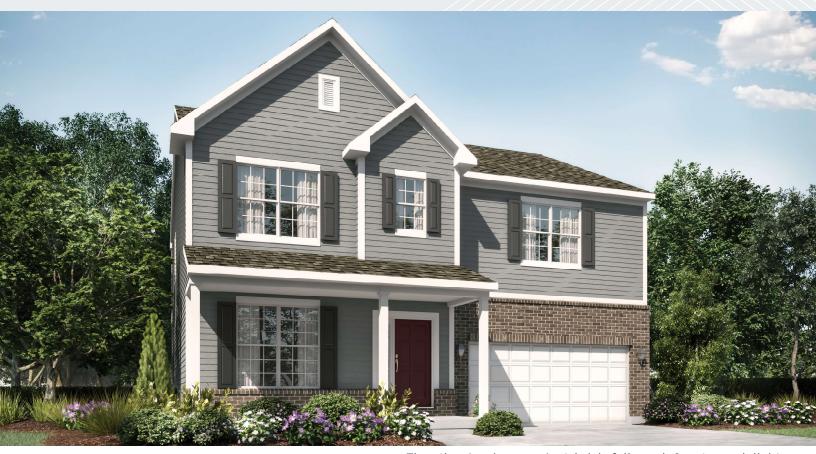

# Salinger | Smart Series | Essential

Elevation A - shown w/opt. brick & opt. coach lights

Elevation A

Elevation B

Elevation C - shown w/opt. coach lights

All front elevations will include brick or stone wainscoting as shown on Elevation C. The front brick or stone wainscot will be constructed along the sides and rear.

Square Feet: 2,310 Half Baths: 1 Bedrooms: 4 Garages: 2

Full Baths: 2 Stories: 2