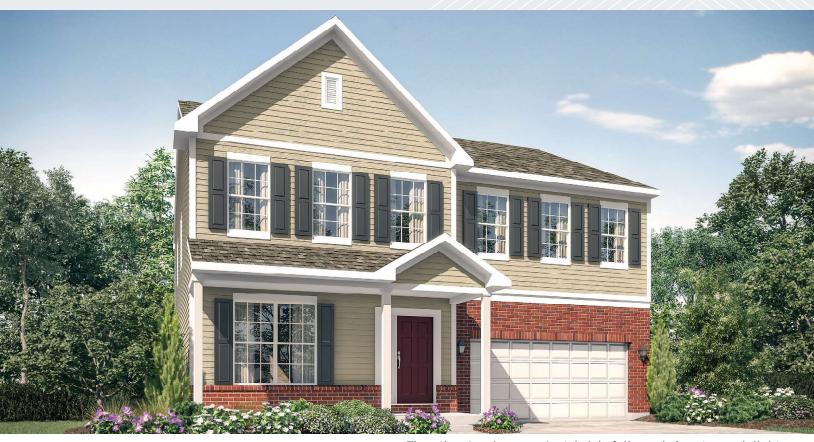

## Emerson | Smart Series | Essential

Elevation A - shown w/opt. brick & opt. coach lights

Elevation B

Elevation C - shown with opt. coach lights

All front elevations will include brick or stone wainscoting as shown on Elevation C. The front brick or stone wainscot will be constructed along the sides and rear.

Square Feet: 1,947 Half Baths: 1 Bedrooms: 3 plus loft Garages: 2 Full Baths: 2 Stories: 2

#### Emerson