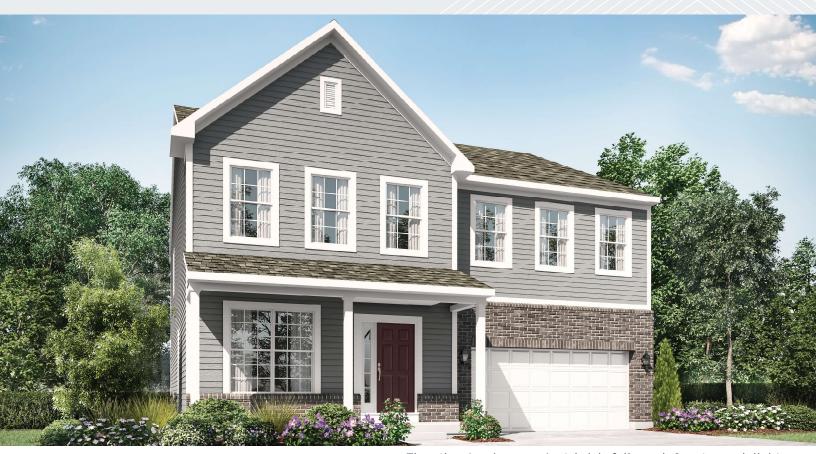

## Emerson | Smart Series | Essential

Elevation A - shown w/opt. brick & opt. coach lights

Elevation B

Elevation C - shown with opt. coach lights

All front elevations will include brick or stone wainscoting as shown on Elevation C. The front brick or stone wainscot will be constructed along the sides and rear.

Square Feet: 1,947 Half Baths: 1 Bedrooms: 3 plus loft Garages: 2 Full Baths: 2 Stories: 2