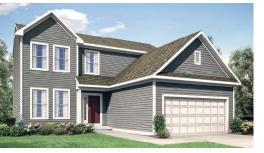

## Emerson | Smart Series | Essential

Elevation A - shown w/opt. brick & opt. coach lights

Elevation B

Elevation C - shown with opt. coach lights

All front elevations will include brick or stone wainscoting as shown on Elevation C. The front brick or stone wainscot will be constructed along the sides and rear.

Square Feet: 1,947 Half Baths: 1 Bedrooms: 3 plus loft Garages: 2 Full Baths: 2 Stories: 2

#### Emerson