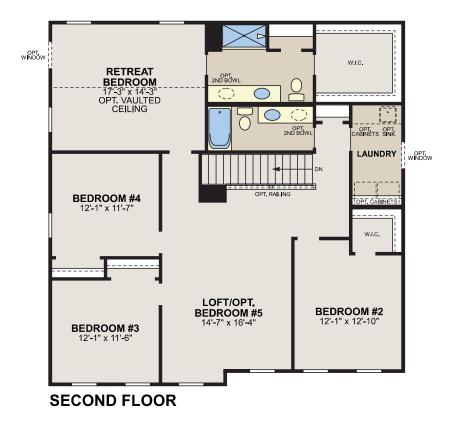

#### Emerson

#### **SECOND FLOOR**

Square Feet: 1,947 Half Baths: 1 Bedrooms: 3 plus loft Garages: 2 Full Baths: 2 Stories: 2