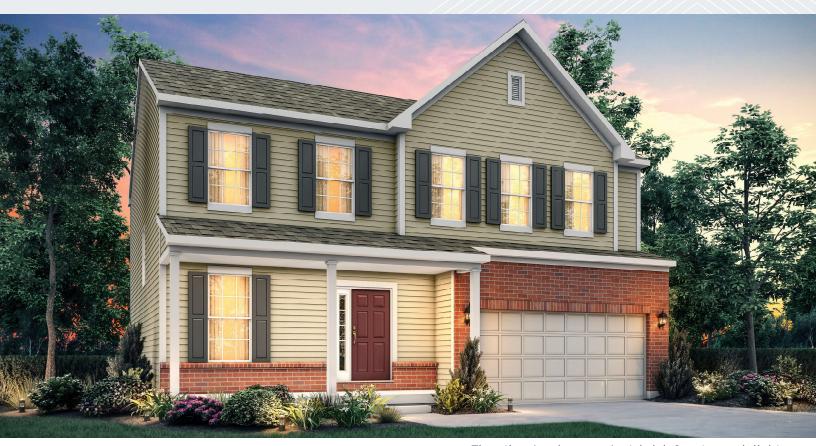

# Remington | Smart Series | Essential

Elevation A - shown w/opt. brick & opt. coach lights

Elevation B

Elevation C - shown w/opt. coach lights

All front elevations will include brick or stone wainscoting as shown on Elevation C. The front brick or stone wainscot will be constructed along the sides and rear.