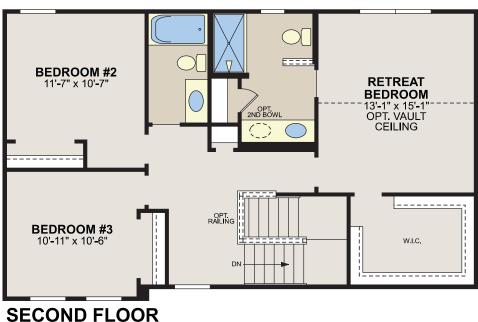

levation C - shown with opt. coach lights

All front elevations will include brick or stone wainscoting as shown on Elevation C. The front brick or stone wainscot will be constructed along the sides and rear.

Square Feet: 2,595 Half Baths: 1 Bedrooms: 4 plus loft Garages: 2 Full Baths: 2 Stories: 2



#### Sinclair



#### **FIRST FLOOR**



**SECOND FLOOR** 

### Steinbeck Smart Series Essential



Elevation A - shown w/opt. brick & opt. coach lights







Elevation A

Elevation B

Elevation C - shown w/opt. coach lights

All front elevations will include brick or stone wainscoting as shown on Elevation C. The front brick or stone wainscot will be constructed along the sides and rear.

Square Feet: 1,845 Half Baths: 1
Bedrooms: 3 Garages: 2
Full Baths: 2 Stories: 2



#### Steinbeck





### Thoreau

#### Smart Series Essential



Elevation A - shown w/opt. brick, full porch & opt. coach lights



Elevation A - shown with opt. coach lights



Elevation B - shown with opt. coach lights



Elevation C - shown with opt. coach lights

All front elevations will include brick or stone wainscoting as shown on Elevation C. The front brick or stone wainscot will be constructed along the sides and rear.

Square Feet: 3,067 Half Baths: 1 Bedrooms: 4 plus loft Garages: 2 Full Baths: 2 Stories: 2



#### Thoreau



**FIRST FLOOR** 



Because we are constantly improving our product, we reserve the right to revise, change, and/or substitute product features, dimensions, specifications, architectural details and designs without notice. This brochure is for illustration purposes only an