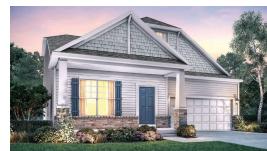

### Yeats Smart Series Essential

Elevation A - shown w/opt. brick & opt. coach lights

Elevation A

Elevation B - shown w/opt. bonus room

Elevation C - shown w/opt. bonus room & opt. coach lights

All front elevations will include brick or stone wainscoting as shown on Elevation C. The front brick or stone wainscot will be constructed along the sides and rear.