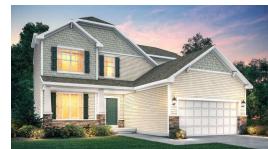

## Emerson | Smart Series | Essential

Elevation A - shown w/opt. brick & opt. coach lights

Elevation B

Elevation C - shown with opt. coach lights

All front elevations will include brick or stone wainscoting as shown on Elevation C. The front brick or stone wainscot will be constructed along the sides and rear.

Square Feet: 1,947 Half Baths: 1 Bedrooms: 3 plus loft Garages: 2 Full Baths: 2 Stories: 2

#### Emerson