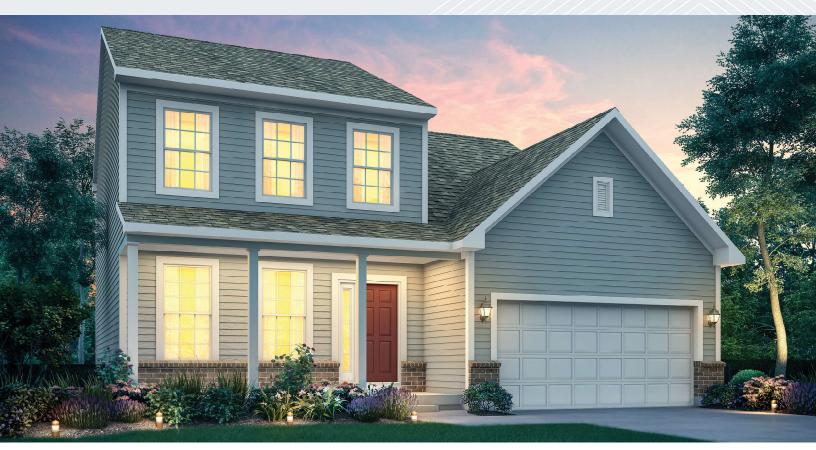

# Salinger | Smart Series | Essential

Elevation A - shown w/opt. brick & opt. coach lights

Elevation A

Elevation B

Elevation C - shown w/opt. coach lights

All front elevations will include brick or stone wainscoting as shown on Elevation C. The front brick or stone wainscot will be constructed along the sides and rear.

Square Feet: 2,310 Half Baths: 1 Bedrooms: 4 Garages: 2

Full Baths: 2 Stories: 2

### Salinger