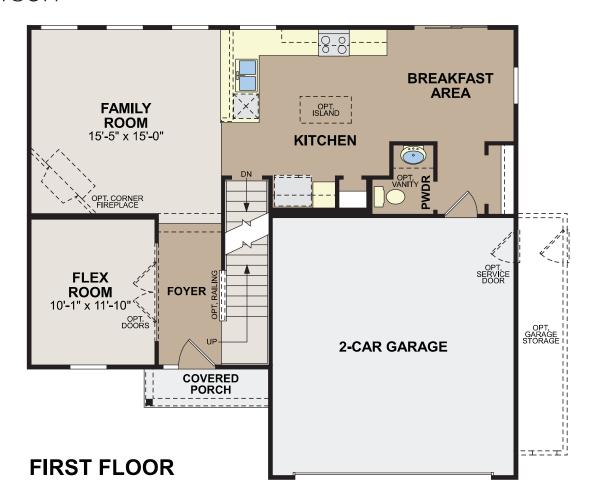

## Emerson | Smart Series | Essential

Elevation A - shown w/opt. brick & opt. coach lights

Elevation B

Elevation C - shown with opt. coach lights

All front elevations will include brick or stone wainscoting as shown on Elevation C. The front brick or stone wainscot will be constructed along the sides and rear.

Square Feet: 1,947 Half Baths: 1 Bedrooms: 3 plus loft Garages: 2 Full Baths: 2 Stories: 2

#### Emerson