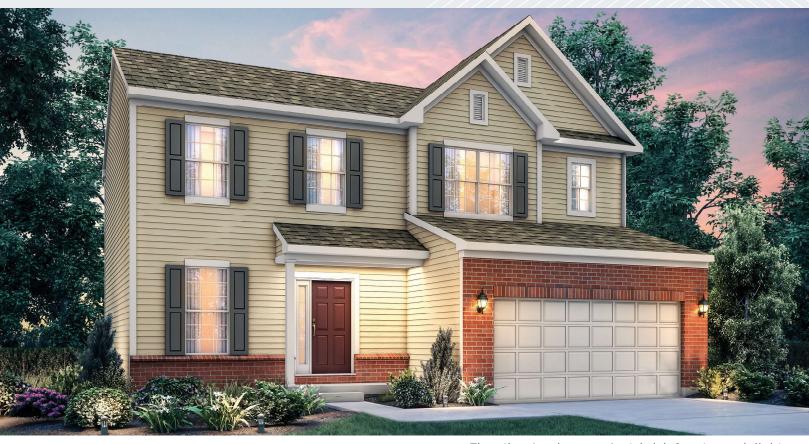

## Emerson | Smart Series | Essential

Elevation A - shown w/opt. brick & opt. coach lights

Elevation B

Elevation C - shown with opt. coach lights

All front elevations will include brick or stone wainscoting as shown on Elevation C. The front brick or stone wainscot will be constructed along the sides and rear.

Square Feet: 1,947 Half Baths: 1 Bedrooms: 3 plus loft Garages: 2 Full Baths: 2 Stories: 2

#### Emerson