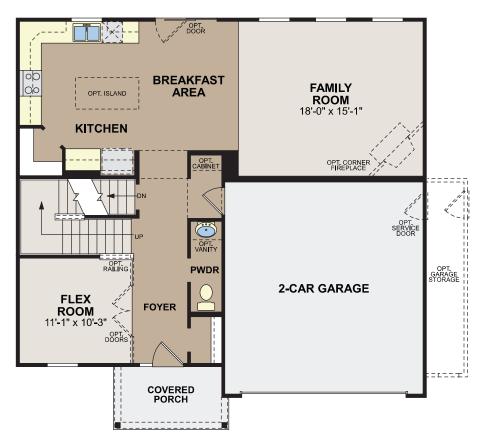

. coach lights







Elevation B



Elevation C - shown w/opt. coach lights

All front elevations will include brick or stone wainscoting as shown on Elevation C. The front brick or stone wainscot will be constructed along the sides and rear.

Square Feet: 1,514

Bedrooms: 3 Full Baths: 2 Garages: 2 Stories: 1

Half Baths: 0



### Remington



**FIRST FLOOR** 

# Salinger | Smart Series | Essential



Elevation A - shown w/opt. brick & opt. coach lights







Elevation A

Elevation B

Elevation C - shown w/opt. coach lights

All front elevations will include brick or stone wainscoting as shown on Elevation C. The front brick or stone wainscot will be constructed along the sides and rear.

Square Feet: 2,310 Half Baths: 1 Bedrooms: 4 Garages: 2

Full Baths: 2 Stories: 2



### Salinger



#### **FIRST FLOOR**



SECOND FLOOR

### Sinclair

#### Smart Series Essential



Elevation A - shown w/opt. brick, full porch & opt. coach lights



Elevation A - shown with opt. coach lights



Elevation B - shown with opt. coach lights



Elevation C - shown with opt. coach lights

All front elevations will include brick or stone wainscoting as shown on Elevation C. The front brick or stone wainscot will be constructed along the sides and rear.

Square Feet: 2,595 Half Baths: 1 Bedrooms: 4 plus loft Garages: 2 Full Baths: 2 Stories: 2



#### Sinclair



#### **FIRST FLOOR**



**SECOND FLOOR** 

### Steinbeck Smart Series Essential



Elevation A - shown w/opt. brick & opt. coach lights







Elevation A

Elevation B

Elevation C - shown w/opt. coach lights

All front elevations wi