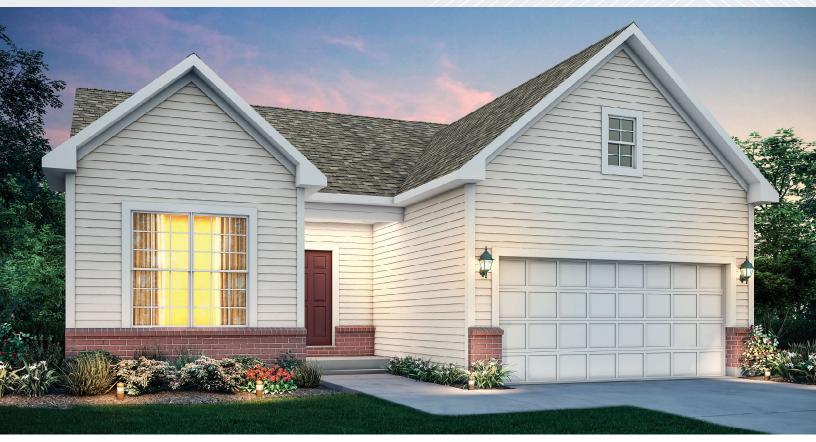

#### Emerson

## Emerson | Smart Series | Essential

Elevation A - shown w/opt. brick & opt. coach lights

Elevation B

Elevation C - shown with opt. coach lights

All front elevations will include brick or stone wainscoting as shown on Elevation C. The front brick or stone wainscot will be constructed along the sides and rear.