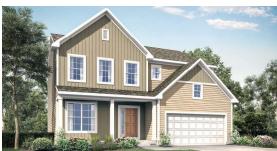

## Emerson | Smart Series | Essential

Elevation A - shown w/opt. brick & opt. coach lights

Elevation B

Elevation C - shown with opt. coach lights

All front elevations will include brick or stone wainscoting as shown on Elevation C. The front brick or stone wainscot will be constructed along the sides and rear.