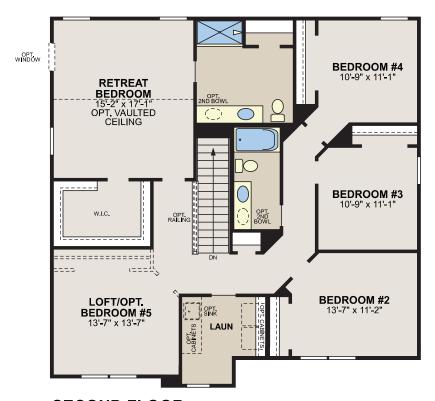

oting as shown on Elevation C. The front brick or stone wainscot will be constructed along the sides and rear.

Square Feet: 2,310 Half Baths: 1 Bedrooms: 4 Garages: 2

Full Baths: 2 Stories: 2



### Salinger



#### **FIRST FLOOR**



SECOND FLOOR

### Sinclair

#### Smart Series Essential



Elevation A - shown w/opt. brick, full porch & opt. coach lights



Elevation A - shown with opt. coach lights



Elevation B - shown with opt. coach lights



Elevation C - shown with opt. coach lights

All front elevations will include brick or stone wainscoting as shown on Elevation C. The front brick or stone wainscot will be constructed along the sides and rear.

Square Feet: 2,595 Half Baths: 1 Bedrooms: 4 plus loft Garages: 2 Full Baths: 2 Stories: 2



#### Sinclair



#### **FIRST FLOOR**



**SECOND FLOOR** 

### Steinbeck Smart Series Essential



Elevation A - shown w/opt. brick & opt. coach lights







Elevation A

Elevation B

Elevation C - shown w/opt. coach lights

All front elevations will include brick or stone wainscoting as shown on Elevation C. The front brick or stone wainscot will be constructed along the sides and rear.

Square Feet: 1,845 Half Baths: 1
Bedrooms: 3 Garages: 2
Full Baths: 2 Stories: 2



#### Steinbeck





### Thoreau

#### Smart Series Essential



Elevation A - shown w/opt. brick, full porch & opt. coach lights



Elevation A - shown with opt. coach lights



Elevation B - shown with opt. coach lights



Elevation C - shown with opt. coach lights

All front elevations will include brick or stone wainscoting as shown on Elevation C. The fro