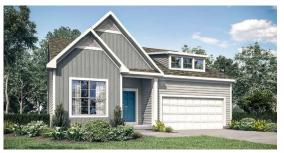

## Turnbull Smart Series Essential

Elevation A - shown w/opt. brick & opt. coach lights

Elevation B

Elevation C - shown w/opt. coach lights

All front elevations will include brick or stone wainscoting as shown on Elevation C. The front brick or stone wainscot will be constructed along the sides and rear.

Square Feet: 1,769 Half Baths: 0
Bedrooms: 3 Garages: 2

Full Baths: 2 Stories: 1

#### Turnbull