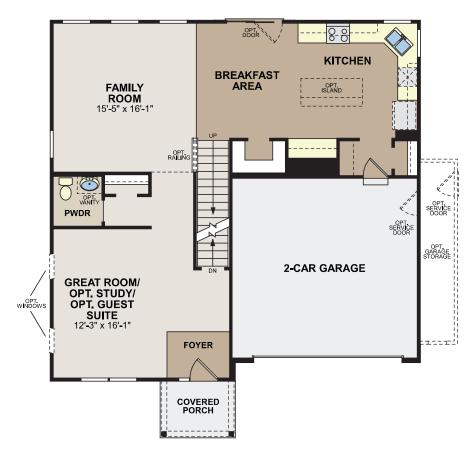

de brick or stone wainscoting as shown on Elevation C. The front brick or stone wainscot will be constructed along the sides and rear.

Square Feet: 2,310 Half Baths: 1 Bedrooms: 4 Garages: 2

Full Baths: 2 Stories: 2



### Salinger



#### **FIRST FLOOR**



SECOND FLOOR

### Sinclair

#### Smart Series Essential



Elevation A - shown w/opt. brick, full porch & opt. coach lights



Elevation A - shown with opt. coach lights



Elevation B - shown with opt. coach lights



Elevation C - shown with opt. coach lights

All front elevations will include brick or stone wainscoting as shown on Elevation C. The front brick or stone wainscot will be constructed along the sides and rear.

Square Feet: 2,595 Half Baths: 1 Bedrooms: 4 plus loft Garages: 2 Full Baths: 2 Stories: 2



#### Sinclair



#### **FIRST FLOOR**



**SECOND FLOOR** 

### Steinbeck Smart Series Essential



Elevation A - shown w/opt. brick & opt. coach lights







Elevation A

Elevation B

Elevation C - shown w/opt. coach lights

All front elevations will include brick or stone wainscoting as shown on Elevation C. The front brick or stone wainscot will be constructed along the sides and rear.

Square Feet: 1,845 Half Baths: 1
Bedrooms: 3 Garages: 2
Full Baths: 2 Stories: 2



#### Steinbeck





### Thoreau

#### Smart Series Essential



Elevation A - shown w/opt. brick, full porch & opt. coach lights



Elevation A - shown with opt. coach lights



Elevation B - shown with opt. coach lights



Elevation C - shown with opt. coach lights

All front elevations will include brick or stone wainscoting as shown