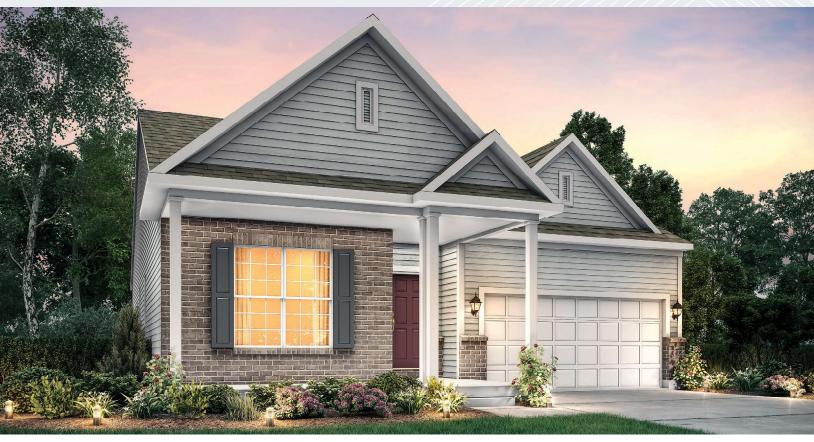

# Remington | Smart Series | Essential

Elevation A - shown w/opt. brick & opt. coach lights

Elevation B

Elevation C - shown w/opt. coach lights

All front elevations will include brick or stone wainscoting as shown on Elevation C. The front brick or stone wainscot will be constructed along the sides and rear.

Square Feet: 1,514

Bedrooms: 3 Full Baths: 2 Garages: 2 Stories: 1

Half Baths: 0

### Remington

**FIRST FLOOR** 