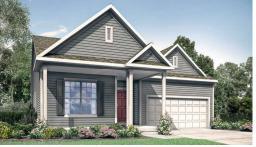

## Turnbull Smart Series Essential

Elevation A - shown w/opt. brick & opt. coach lights

Elevation B

Elevation C - shown w/opt. coach lights

All front elevations will include brick or stone wainscoting as shown on Elevation C. The front brick or stone wainscot will be constructed along the sides and rear.