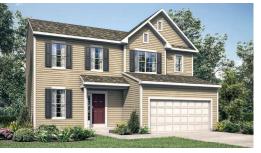

# Remington | Smart Series | Essential

Elevation A - shown w/opt. brick & opt. coach lights

Elevation B

Elevation C - shown w/opt. coach lights

All front elevations will include brick or stone wainscoting as shown on Elevation C. The front brick or stone wainscot will be constructed along the sides and rear.

Square Feet: 1,514

Bedrooms: 3 Full Baths: 2 Garages: 2 Stories: 1

Half Baths: 0

### Remington

**FIRST FLOOR** 