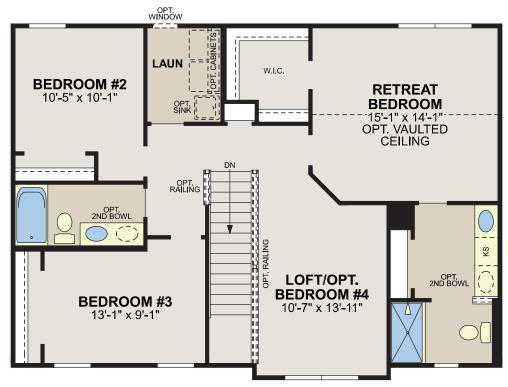

## Emerson | Smart Series | Essential

Elevation A - shown w/opt. brick & opt. coach lights

Elevation B

Elevation C - shown with opt. coach lights

All front elevations will include brick or stone wainscoting as shown on Elevation C. The front brick or stone wainscot will be constructed along the sides and rear.

Square Feet: 1,947 Half Baths: 1 Bedrooms: 3 plus loft Garages: 2 Full Baths: 2 Stories: 2

#### **SECOND FLOOR**