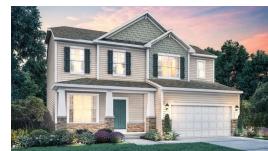

#### Smart Series Essential

Elevation A - shown w/opt. brick, full porch & opt. coach lights

Elevation A - shown with opt. coach lights

Elevation B - shown with opt. coach lights

Elevation C - shown with opt. coach lights

All front elevations will include brick or stone wainscoting as shown on Elevation C. The front brick or stone wainscot will be constructed along the sides and rear.

Square Feet: 2,595 Half Baths: 1 Bedrooms: 4 plus loft Garages: 2 Full Baths: 2 Stories: 2

#### Sinclair