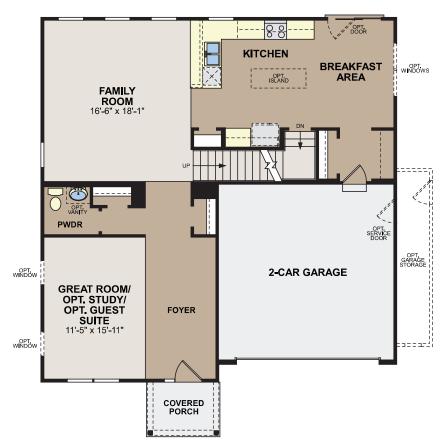

#### Emerson

#### **SECOND FLOOR**

Square Feet: 1,947 Half Baths: 1 Bedrooms: 3 plus loft Garages: 2 Full Baths: 2 Stories: 2